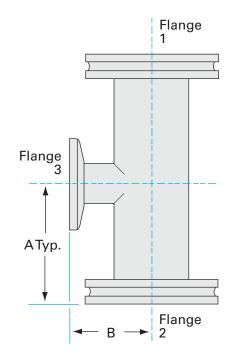

Similar Image

| Dimensions<br>(in inches) |       |
|---------------------------|-------|
| Dim A                     | 3.25″ |
| Dim B                     | 3.40″ |

#### 3TA-NW-50-ISO-63-OF

| Parameters        | Specifications                                                                             |
|-------------------|--------------------------------------------------------------------------------------------|
| Flange 1          | DN 63 ISO-K                                                                                |
| Adapter Type      | Tee Adapter                                                                                |
| Flange 2          | DN 50 ISO-KF                                                                               |
| Material          | 304 stainless                                                                              |
| Tube OD           | 2-1/2"                                                                                     |
| Tube OD 2         | 2"                                                                                         |
| Port Length       | 3.25"                                                                                      |
| Port Length 2     | 3.40″                                                                                      |
| Vacuum Range      | FKM: 1 · 10 <sup>-8</sup> mbar to 1 bar<br>Metal seal: 1 · 10 <sup>-10</sup> mbar to 1 bar |
| Temperature Range | FKM: -20 °C to 180 °C<br>Metal seal: -270 °C to 150 °C                                     |
| Weight            | 2.9 lbs                                                                                    |