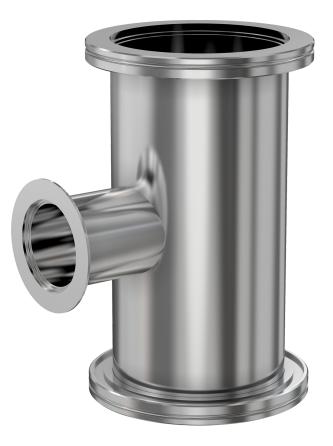

# **ISO-K to ISO-K-KF adapter tee** ISO-63 OF to NW-50 adapter tee

Part number: 3TA-NW-50-ISO-63-OF

### ISO-K to ISO-K-KF adapter tee ISO-63 OF to NW-50 adapter tee

- Enables easy joining of two different flanges or fittings
- Most popular types & combinations listed
- Contact us at 800-824-4166 if you can't find exactly what you need

#### 3TA-NW-50-ISO-63-OF

| Parameters        | Specifications                                                                             |
|-------------------|--------------------------------------------------------------------------------------------|
| Flange 1          | DN 63 ISO-K                                                                                |
| Adapter Type      | Tee Adapter                                                                                |
| Flange 2          | DN 50 ISO-KF                                                                               |
| Material          | 304 stainless                                                                              |
| Tube OD           | 2-1/2"                                                                                     |
| Tube OD 2         | 2"                                                                                         |
| Port Length       | 3.25"                                                                                      |
| Port Length 2     | 3.40″                                                                                      |
| Vacuum Range      | FKM: 1 · 10 <sup>-8</sup> mbar to 1 bar<br>Metal seal: 1 · 10 <sup>-10</sup> mbar to 1 bar |
| Temperature Range | FKM: -20 °C to 180 °C<br>Metal seal: -270 °C to 150 °C                                     |
| Weight            | 2.9 lbs                                                                                    |